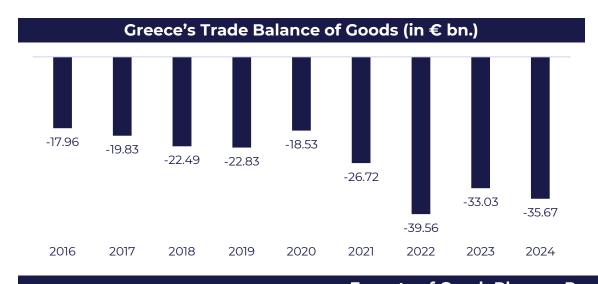

### **Overview of the Greek Pharmaceutical Sector**

#### **Pharmaceutical Sector's Profile**

- 45 Factories (12% of EU's production capacity)
- 27 Research Departments/Centres
- Ability to cover ~**60%** of Greece's pharmaceutical needs
- Ranked among the top 5 pharmaceutical production hubs in Europe
- 5 Presence in **147 countries**
- Greek pharmaceutical exports: 2nd largest export product of Greece's economy
- Currently serves **40 million** European patients



### **Overview of the Greek Pharmaceutical Sector**





## **Greek Pharmaceutical Sector – Key Figures**



#### GVA of Pharma Production and Share in Manufacturing (GR) (in € m.)



### Pharma Pricing Based on Protection Status EU18, 2023 (€ per Unit)





## **Greek Pharmaceutical Sector – Key Figures (CONTN'D)**





## Exports of Greek Pharma Products as a % of Total Exports 9.4% 7.3% 4.9% 3.8% 3.9% 3.9% 3.9% 4.0% 4.3% 4.3% 4.3% 4.3% 4.5% 4.6%



## **R&D Expenditures**

| 1.31 | 1.33 | 1.34 | 1.36 | 1.38 | 1.42 | 1.44 | 1.47 | 1.5  | 1.48 | 1.47 | 1.47<br>——— |
|------|------|------|------|------|------|------|------|------|------|------|-------------|
|      |      |      |      |      |      | 0.50 | 0.50 | 0.69 | 0.67 | 0.72 | 0.74        |
| 0.25 | 0.27 | 0.29 | 0.32 | 0.42 | 0.56 | 0.58 | 0.58 |      |      |      |             |
| 2012 | 2013 | 2014 | 2015 | 2016 | 2017 | 2018 | 2019 | 2020 | 2021 | 2022 | 202         |





## **Academic Background of the Greek Workforce**

#### Academic Background of the Workforce - All Industries

#### Academic Background of the Workforce - Manufacturing