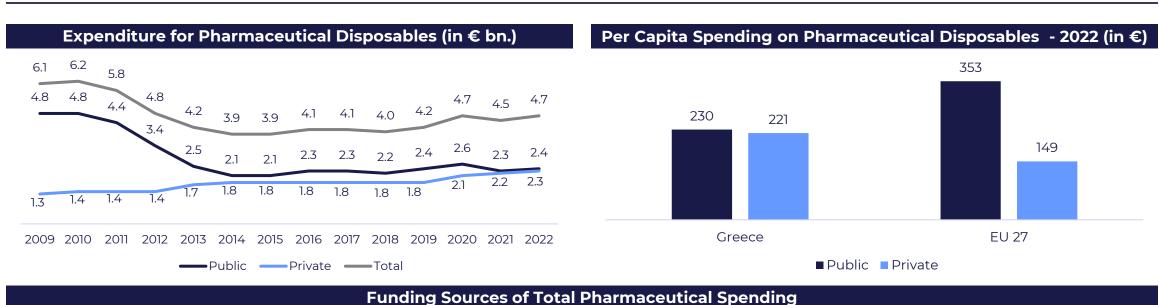

# "Greek Pharma Industry by the Numbers"

**Georgios Kefalogiannis**Co-Founder & Partner
Intellectica

EENE powered by Intellectica

## **Demographic Trends in Greece**





#### Number of Births and Deaths, 1974-2023





## **Epidemiological Profile of Greece**





## **Pharmaceutical Expenditures in Greece**







### **Overview of the Greek Pharmaceutical Sector**

#### **Pharmaceutical Sector's Profile**

- 45 Factories (12% of EU's production capacity)
- 27 Research Departments/Centres
- Ability to cover ~**60%** of Greece's pharmaceutical needs
- Ranked among the top 5 pharmaceutical production hubs in Europe
- 5 Presence in **147 countries**
- Greek pharmaceutical exports: 2nd largest export product of Greece's economy
- Currently serves **40 million** European patients



### **Overview of the Greek Pharmaceutical Sector**





## **Greek Pharmaceutical Sector – Key Figures**



#### GVA of Pharma Production and Share in Manufacturing (GR) (in € m.)



### Pharma Pricing Based on Protection Status EU18, 2023 (€ per Unit)





## **Greek Pharmaceutical Sector – Key Figures (CONTN'D)**