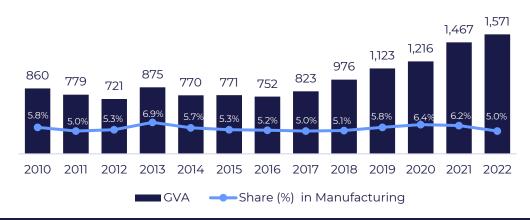

## Number of Births and Deaths, 1974-2023





## **Epidemiological Profile of Greece**





## **Pharmaceutical Expenditures in Greece**







### **Overview of the Greek Pharmaceutical Sector**

#### **Pharmaceutical Sector's Profile**

- 45 Factories (12% of EU's production capacity)
- 27 Research Departments/Centres
- Ability to cover ~**60%** of Greece's pharmaceutical needs
- Ranked among the top 5 pharmaceutical production hubs in Europe
- 5 Presence in **147 countries**
- Greek pharmaceutical exports: 2nd largest export product of Greece's economy
- Currently serves **40 million** European patients



### **Overview of the Greek Pharmaceutical Sector**





## **Greek Pharmaceutical Sector – Key Figures**



#### GVA of Pharma Production and Share in Manufacturing (GR) (in € m.)



### Pharma Pricing Based on Protection Status EU18, 2023 (€ per Unit)





## **Greek Pharmaceutical Sector – Key Figures (CONTN'D)**





## Exports of Greek Pharma Products as a % of Total Exports 9.4% 7.3% 4.9% 3.8% 3.9% 3.9% 3.9% 4.0% 4.3% 4.3% 4.3% 4.3% 4.5% 4.6%



## **R&D Expenditures**

| 1.31 | 1.33 | 1.34 | 1.36 | 1.38 | 1.42 | 1.44 | 1.47 | 1.5  | 1.48 | 1.47 | 1.47<br>——— |
|------|------|------|------|------|------|------|------|------|------|------|-------------|
|      |      |      |      |      |      | 0.50 | 0.50 | 0.69 | 0.67 | 0.72 | 0.74        |
| 0.25 | 0.27 | 0.29 | 0.32 | 0.42 | 0.56 | 0.58 | 0.58 |      |      |      |             |
| 2012 | 2013 | 2014 | 2015 | 2016 | 2017 | 2018 | 2019 | 2020 | 2021 | 2022 | 202         |





## **Academic Background of the