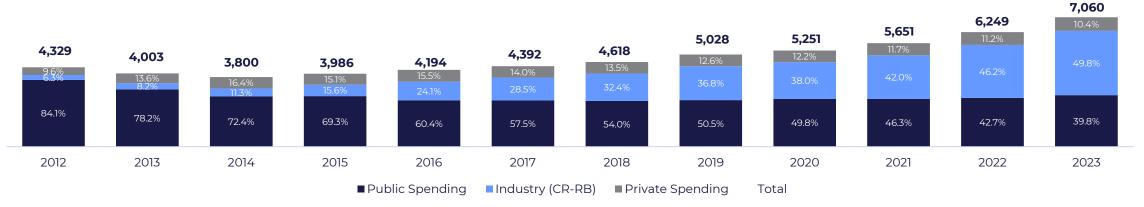

## **R&D Expenditures**

| 1.31 | 1.33 | 1.34 | 1.36 | 1.38 | 1.42 | 1.44 | 1.47 | 1.5  | 1.48 | 1.47 | 1.47<br>——— |
|------|------|------|------|------|------|------|------|------|------|------|-------------|
|      |      |      |      |      |      | 0.50 | 0.50 | 0.69 | 0.67 | 0.72 | 0.74        |
| 0.25 | 0.27 | 0.29 | 0.32 | 0.42 | 0.56 | 0.58 | 0.58 |      |      |      |             |
| 2012 | 2013 | 2014 | 2015 | 2016 | 2017 | 2018 | 2019 | 2020 | 2021 | 2022 | 202         |