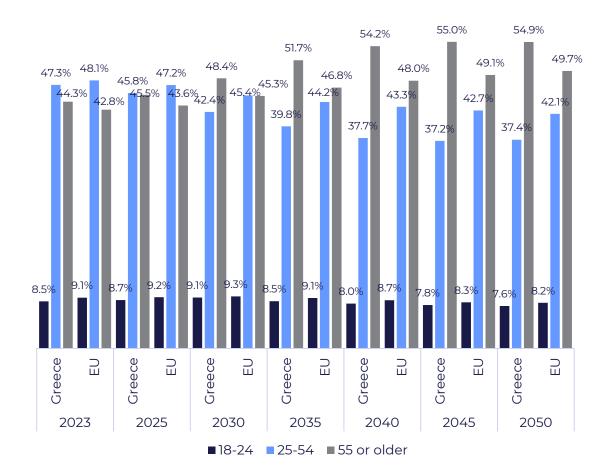

# "Greek Pharma Industry by the Numbers"

**Georgios Kefalogiannis**Co-Founder & Partner
Intellectica

EENE powered by Intellectica

## **Demographic Trends in Greece**





#### Number of Births and Deaths, 1974-2023





## **Epidemiological Profile of Greece**





## **Pharmaceutical Expenditures in Greece**







### **Overview of the Greek Pharmaceutical Sector**

#### **Pharmaceutical Sector's Profile**

- 45 Factories (12% of EU's production capacity)
- 27 Research Departments/Centres
- Ability to cover ~**60%** of Greece's pharmaceutical needs
- Ranked among the top 5 pharmaceutical production hubs in Europe
- 5 Presence in **147 countries**
- Greek pharmaceutical exports: 2nd largest export product of Greece's economy
- Currently serves **40 million** European patients



### **Overview of the Greek Pharmaceutical Sector**





## **Greek Pharmaceutical Sector – Key Figures**



#### GVA of Pharma Production and Share in Manufacturing (GR) (in € m