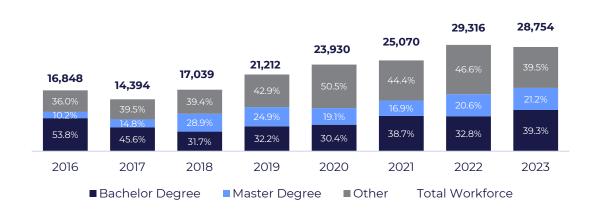

% 7.3% 4.9% 3.8% 3.9% 3.9% 3.9% 4.0% 4.3% 4.3% 4.3% 4.3% 4.5% 4.6%



## **R&D Expenditures**

| 1.31 | 1.33 | 1.34 | 1.36 | 1.38 | 1.42 | 1.44 | 1.47 | 1.5  | 1.48 | 1.47 | 1.47<br>——— |
|------|------|------|------|------|------|------|------|------|------|------|-------------|
|      |      |      |      |      |      | 0.50 | 0.50 | 0.69 | 0.67 | 0.72 | 0.74        |
| 0.25 | 0.27 | 0.29 | 0.32 | 0.42 | 0.56 | 0.58 | 0.58 |      |      |      |             |
| 2012 | 2013 | 2014 | 2015 | 2016 | 2017 | 2018 | 2019 | 2020 | 2021 | 2022 | 202         |





## **Academic Background of the Greek Workforce**

#### Academic Background of the Workforce - All Industries

#### Academic Background of the Workforce - Manufacturing





#### Academic Background of the Workforce - Pharmaceuticals







# "Greek Pharma Industry by the Numbers"