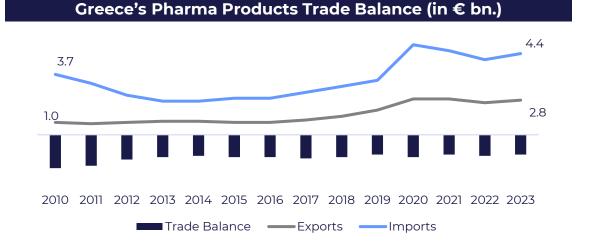

### **Overview of the Greek Pharmaceutical Sector**

#### **Pharmaceutical Sector's Profile**

- 45 Factories (12% of EU's production capacity)
- 27 Research Departments/Centres
- Ability to cover ~**60%** of Greece's pharmaceutical needs
- Ranked among the top 5 pharmaceutical production hubs in Europe
- 5 Presence in **147 countries**
- Greek pharmaceutical exports: 2nd largest export product of Greece's economy
- Currently serves **40 million** European patients



### **Overview of the Greek Pharmaceutical Sector**





## **Greek Pharmaceutical Sector – Key Figures**



#### GVA of Pharma Production and Share in Manufacturing (GR) (in € m.)



### Pharma Pricing Based on Protection Status EU18, 2023 (€ per Unit)





## **Greek Pharmaceutical Sector – Key Figures (CONTN'D)**





## Exports of Greek Pharma Products as a % of Total Exports 9.4% 7.3% 4.9% 3.8% 3.9% 3.9% 3.9% 4.0% 4.3% 4.3% 4.3% 4.3% 4.5% 4.6%



## **R&D Expenditures**

| 1.31 | 1.33 | 1.34 | 1.36 | 1.38 | 1.42 | 1.44 | 1.47 | 1.5  | 1.48 | 1.47 | 1.47<br>——— |
|------|------|------|------|------|------|------|------|------|------|------|-------------|
|      |      |      |      |      |      | 0.50 | 0.50 | 0.69 | 0.67 | 0.72 | 0.74        |
| 0.25 | 0.27 | 0.29 | 0.32 | 0.42 | 0.56 | 0.58 | 0.58 |      |      |      |             |
| 2012 | 2013 | 2014 | 2015 | 2016 | 2017 | 2018 | 2019 | 2020 | 2021 | 2022 | 202         |





## **Academic Background of the Greek Workforce**

#### Academic Background of the Workforce - All Industries

#### Academic Background of the Workforce - Manufacturing