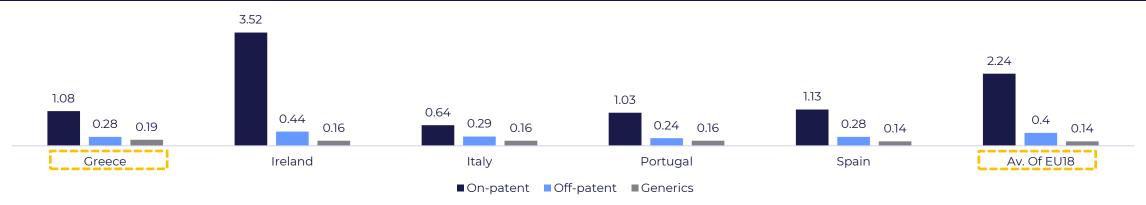

le of Greece**





## **Pharmaceutical Expenditures in Greece**







### **Overview of the Greek Pharmaceutical Sector**

#### **Pharmaceutical Sector's Profile**

- 45 Factories (12% of EU's production capacity)
- 27 Research Departments/Centres
- Ability to cover ~**60%** of Greece's pharmaceutical needs
- Ranked among the top 5 pharmaceutical production hubs in Europe
- 5 Presence in **147 countries**
- Greek pharmaceutical exports: 2nd largest export product of Greece's economy
- Currently serves **40 million** European patients



### **Overview of the Greek Pharmaceutical Sector**





## **Greek Pharmaceutical Sector – Key Figures**



#### GVA of Pharma Production and Share in Manufacturing (GR) (in € m.)



### Pharma Pricing Based on Protection Status EU18, 2023 (€ per Unit)





## **Greek Pharmaceutical Sector – Key Figures (CONTN'D)**





## Exports of Greek Pharma Products as a % of Total Exports 9.4% 7.3% 4.9% 3.8% 3.9% 3.9% 3.9% 4.0% 4.3% 4.3% 4.3% 4.3% 4.5% 4.6%



## **R&D Expenditures**

| 1.31 | 1.33 | 1.34 | 1.36 | 1.38 | 1.42 | 1.44 | 1.47 | 1.5  | 1.48 | 1.47 | 1.47<br>——— |
|------|------|------|------|------|------|------|------|------|------|------|-------------|
|      |      |      |      |      |      | 0.50 | 0.50 | 0.69 | 0.67 | 0.72 | 0.74        |
| 0.25 | 0.27 | 0.29 | 0.32 | 0.42 | 0.56 | 0.58 | 0.58 |      |      |      |             |
| 2012 | 2013 | 2014 | 2015 | 2016 | 2017 | 2018 | 2019 | 2020 | 2021 | 2022 | 202         |





## **Academic Background of the Greek Workforce**

#### Academic Background of the Workforce - All Indus