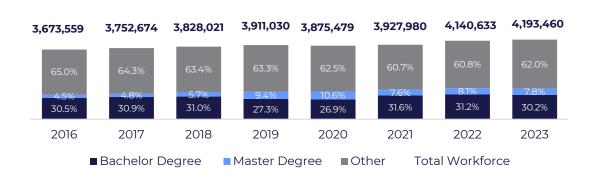

## Exports of Greek Pharma Products as a % of Total Exports 9.4% 7.3% 4.9% 3.8% 3.9% 3.9% 3.9% 4.0% 4.3% 4.3% 4.3% 4.3% 4.5% 4.6%



## **R&D Expenditures**

| 1.31 | 1.33 | 1.34 | 1.36 | 1.38 | 1.42 | 1.44 | 1.47 | 1.5  | 1.48 | 1.47 | 1.47<br>——— |
|------|------|------|------|------|------|------|------|------|------|------|-------------|
|      |      |      |      |      |      | 0.50 | 0.50 | 0.69 | 0.67 | 0.72 | 0.74        |
| 0.25 | 0.27 | 0.29 | 0.32 | 0.42 | 0.56 | 0.58 | 0.58 |      |      |      |             |
| 2012 | 2013 | 2014 | 2015 | 2016 | 2017 | 2018 | 2019 | 2020 | 2021 | 2022 | 202         |





## **Academic Background of the Greek Workforce**

#### Academic Background of the Workforce - All Industries

#### Academic Background of the Workforce - Manufacturing





#### Academic Background of the Workforce - Pharmaceuticals







# "Greek Pharma Industry by the Numbers"