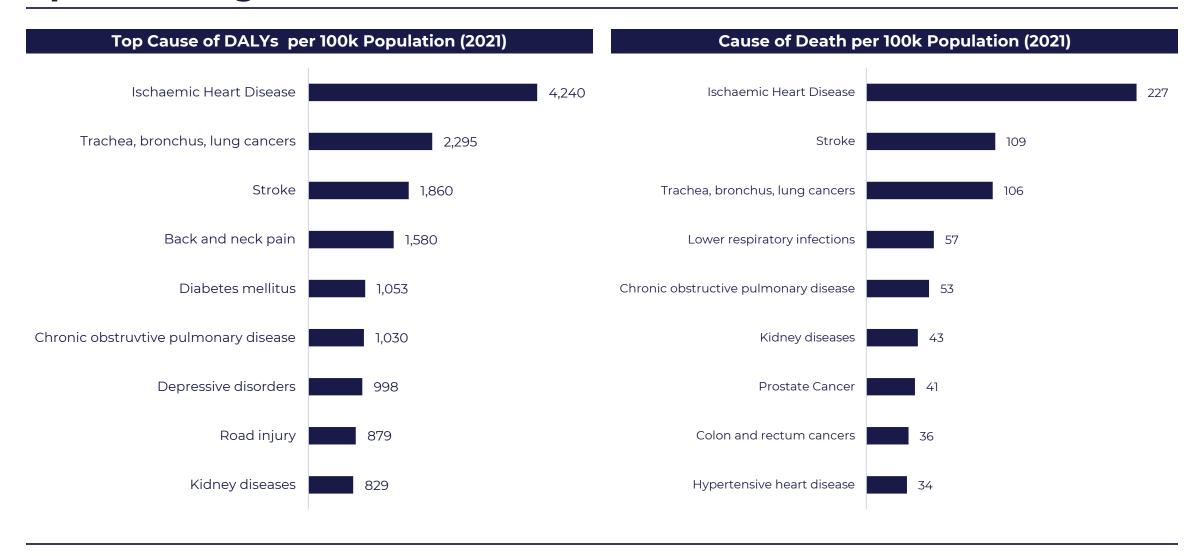

# "Greek Pharma Industry by the Numbers"

**Georgios Kefalogiannis**Co-Founder & Partner
Intellectica

EENE powered by Intellectica

## **Demographic Trends in Greece**





#### Number of Births and Deaths, 1974-2023





## **Epidemiological Profile of Greece**





## **Pharmaceutical Expenditures in Greece**







### **Overview of the Greek Pharmaceutical Sector**

#### **Pharmaceutical Sector's Profile**

- 45 Factories (12% of EU's production capacity)
- 27 Research Departments/Centres
- Ability to cover ~**60%** of Greece's pharmaceutical needs
- Ranked among the top 5 pharmaceutical production hubs in Europe
- 5 Presence in **147 countries**
- Greek pharmaceutical exports: 2nd largest export product of Greece's economy
- Currently serves **40 million** European patients



### **Overview of the Greek Pharmaceutical Sector**





## **Greek Pharmaceutical Sector – Key Figures**



#### GVA of Pharma Production and Share in Manufacturing (GR) (in € m.)



### Pharma Pricing Based on Protection Status EU18, 2023 (€ per Unit)





## **Greek P