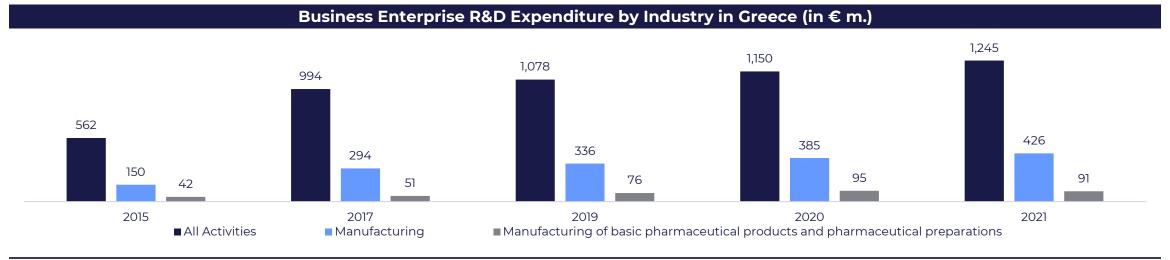

e in Manufacturing (GR) (in € m.)



### Pharma Pricing Based on Protection Status EU18, 2023 (€ per Unit)





## **Greek Pharmaceutical Sector – Key Figures (CONTN'D)**





## Exports of Greek Pharma Products as a % of Total Exports 9.4% 7.3% 4.9% 3.8% 3.9% 3.9% 3.9% 4.0% 4.3% 4.3% 4.3% 4.3% 4.5% 4.6%



## **R&D Expenditures**

| 1.31 | 1.33 | 1.34 | 1.36 | 1.38 | 1.42 | 1.44 | 1.47 | 1.5  | 1.48 | 1.47 | 1.47<br>——— |
|------|------|------|------|------|------|------|------|------|------|------|-------------|
|      |      |      |      |      |      | 0.50 | 0.50 | 0.69 | 0.67 | 0.72 | 0.74        |
| 0.25 | 0.27 | 0.29 | 0.32 | 0.42 | 0.56 | 0.58 | 0.58 |      |      |      |             |
| 2012 | 2013 | 2014 | 2015 | 2016 | 2017 | 2018 | 2019 | 2020 | 2021 | 2022 | 202         |





## **Academic Background of the Greek Workforce**

#### Academic Background of the Workforce - All Industries

#### Academic Background of the Workforce - Manufacturing





#### Academic Background of the Workforce - Pharmaceuticals







# "Greek Pharma Industry by the Numbers"